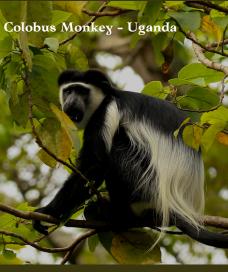

- Cape Town / Cape Point & Penguins / Wine-lands / Whale Watching
- Victoria Falls / Zambezi River
- Zambia / Livingstone IslandMozambique Coast
- Botswana / Okavango Delta
- Namibia / Etosha / Caprivi
- Kenia / Tanzania / Ngorogoro
  Crater Serengeti 'Migrations'
  - Uganda / Murchison Falls Gorilla & Chimp trekking